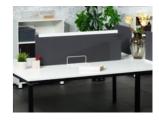

 Fixed pedestal for desk or return

• Cable access

• Stylish leg finish

 Single leg for joining workstations

• Side screen

• Back screen