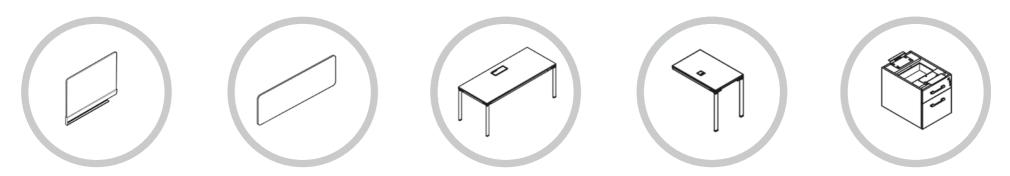

 Fixed pedestal for desk or return

• Cable access

• Stylish leg finish

 Single leg for joining workstations

• Side screen

• Back screen