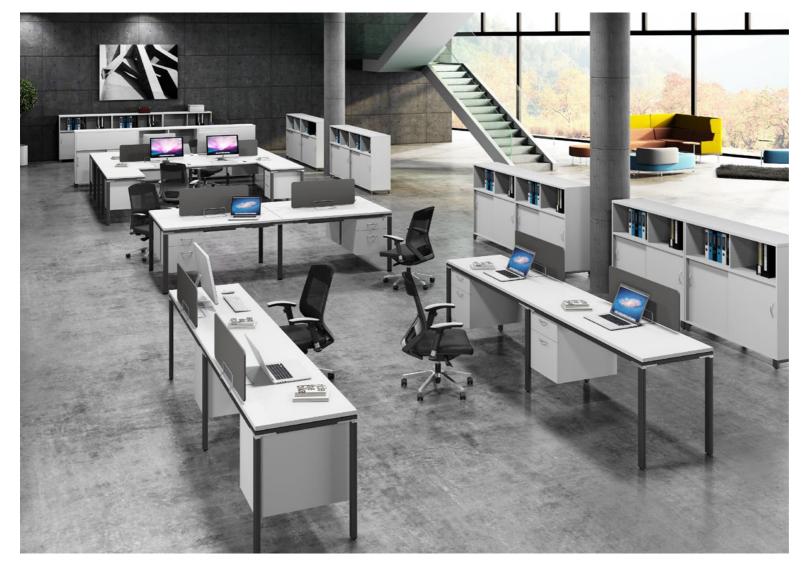

## EASY WORKSTATION

The Easy modular workstation system is the latest innovation in workstation solutions.

In a demanding marketplace workstation systems must be functional, long-lasting, flexible and look great. Our new Easy workstation ticks all the boxes.

Easy is constructed from 50x30mm square steel tubing and finished in a sleek black surface. Many different workstation configurations are available which delivers a solution for any shape requirement or space limitations.

Easy has the latest fixed pedestal technology giving you the choice of pedestal position. Fixed to the desk or return, right or left the choice is yours. This fantastic feature means that under desk cleaning is.....easy!