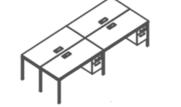

utions.

In a demanding marketplace workstation systems must be functional, long-lasting, flexible and look great. Our new Easy workstation ticks all the boxes.

Easy is constructed from 50x30mm square steel tubing and finished in a sleek black surface. Many different workstation configurations are available which delivers a solution for any shape requirement or space limitations.

Easy has the latest fixed pedestal technology giving you the choice of pedestal position. Fixed to the desk or return, right or left the choice is yours. This fantastic feature means that under desk cleaning is.....easy!





 Fixed pedestal for desk or return



• Cable access



• Stylish leg finish



 Single leg for joining workstations



• Side screen



• Back screen





## CONFIGURATIONS





Desk











W1500×D750×H725

W1800×D750×H725