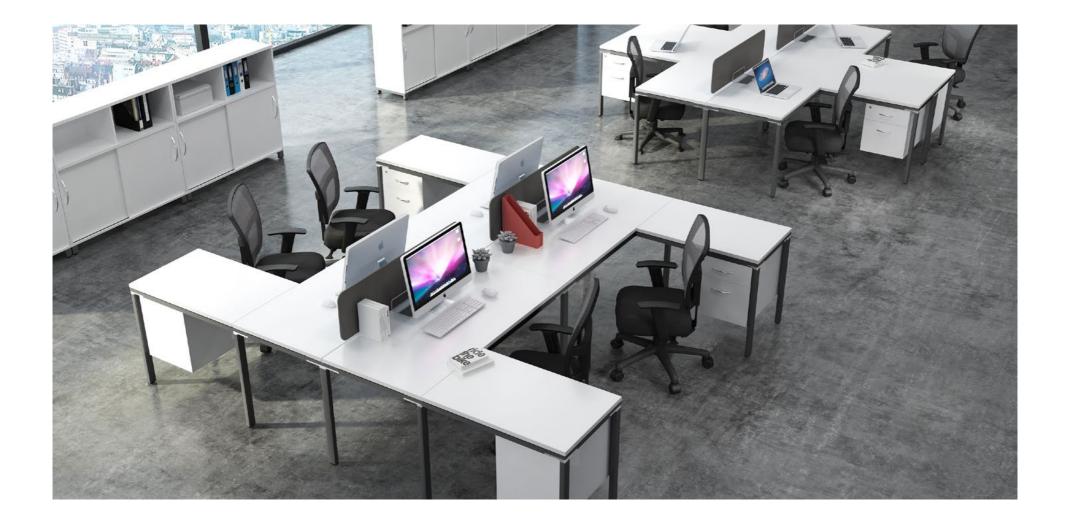

## EASY WORKSTATION

The Easy modular workstation system is the latest innovation in workstation solutions.

In a demanding marketplace workstation systems must be functional, long-lasting, flexible and look great. Our new Easy workstation ticks all the boxes.

Easy is constructed from 50x30mm square steel tubing and finished in a sleek black surface. Many different workstation configurations are available which delivers a solution for any shape requirement or space limitations.

Easy has the latest fixed pedestal technology giving you the choice of pedestal position. Fixed to the desk or return, right or left the choice is yours. This fantastic feature means that under desk cleaning is.....easy!

## CONFIGURATIONS

Desk

W1500×D750×H725

W1800×D750×H725