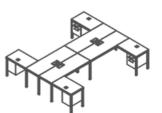

ns.

In a demanding marketplace workstation systems must be functional, long-lasting, flexible and look great. Our new Easy workstation ticks all the boxes.

Easy is constructed from 50x30mm square steel tubing and finished in a sleek black surface. Many different workstation configurations are available which delivers a solution for any shape requirement or space limitations.

Easy has the latest fixed pedestal technology giving you the choice of pedestal position. Fixed to the desk or return, right or left the choice is yours. This fantastic feature means that under desk cleaning is.....easy!





 Fixed pedestal for desk or return



• Cable access



• Stylish leg finish



 Single leg for joining workstations



• Side screen



• Back screen





## CONFIGURATIONS





Desk











W1500×D750×H725

W1800×D750×H725