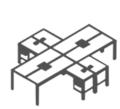

ions.

In a demanding marketplace workstation systems must be functional, long-lasting, flexible and look great. Our new Easy workstation ticks all the boxes.

Easy is constructed from 50x30mm square steel tubing and finished in a sleek black surface. Many different workstation configurations are available which delivers a solution for any shape requirement or space limitations.

Easy has the latest fixed pedestal technology giving you the choice of pedestal position. Fixed to the desk or return, right or left the choice is yours. This fantastic feature means that under desk cleaning is.....easy!





 Fixed pedestal for desk or return



• Cable access



• Stylish leg finish



 Single leg for joining workstations



• Side screen



• Back screen





## CONFIGURATIONS





Desk











W1500×D750×H725

W1800×D750×H725