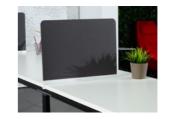

 Fixed pedestal for desk or return

• Cable access

• Stylish leg finish

 Single leg for joining workstations

• Side screen

• Back screen