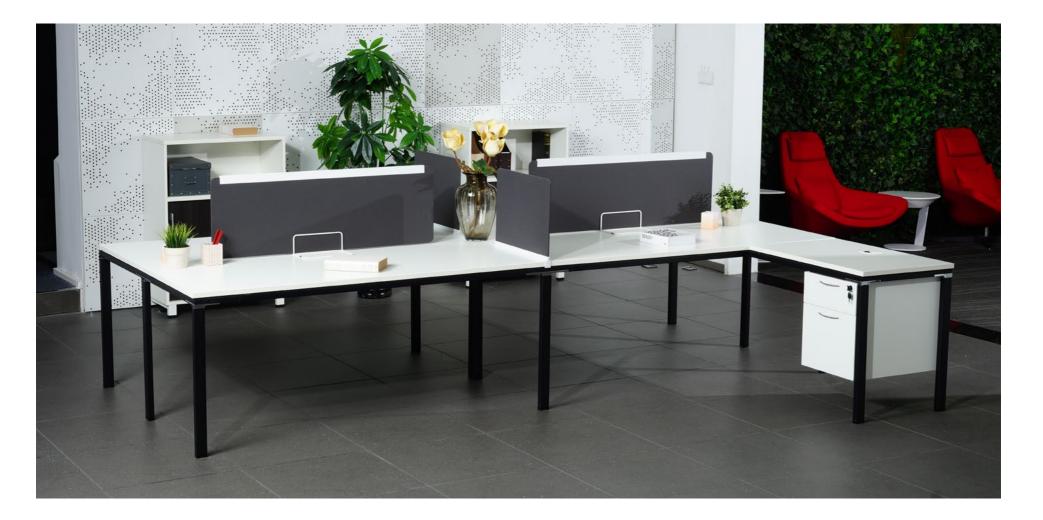

 Fixed pedestal for desk or return

• Cable access

• Stylish leg finish

 Single leg for joining workstations

• Side screen

• Back screen