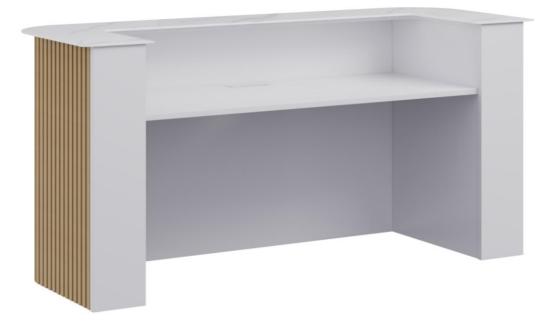

## PRODUCT DATA SPECIFICATION

| GOP Code             | GOP-AUDREY-21                                                                                                                                                                                                                                                                                                                                                                                                                       |       |       |      |        |
|----------------------|-------------------------------------------------------------------------------------------------------------------------------------------------------------------------------------------------------------------------------------------------------------------------------------------------------------------------------------------------------------------------------------------------------------------------------------|-------|-------|------|--------|
| Description          | A perfect blend of style and functionality. Featuring a luxurious sintered stone top<br>that's both resilient and a breeze to clean, this counter is an ideal addition to any<br>professional environment. Available in two widths, 2100mm and 2300mm, it<br>caters to different space requirements with elegance and versatility. Elevate your<br>reception area with this exquisite piece, designed to make a lasting impression. |       |       |      |        |
| Material             | Sintered Stone Top / MDF Timber Veneer Ribbing                                                                                                                                                                                                                                                                                                                                                                                      |       |       |      |        |
| Colour               | Oak / White                                                                                                                                                                                                                                                                                                                                                                                                                         |       |       |      |        |
| Overall Size         | W2100*D820*H1150mm                                                                                                                                                                                                                                                                                                                                                                                                                  |       |       |      |        |
| Table Top Size       | W1500*D690mm                                                                                                                                                                                                                                                                                                                                                                                                                        |       |       |      |        |
| Packing              | Carton 1                                                                                                                                                                                                                                                                                                                                                                                                                            | W2190 | D910  | H120 | 40.5KG |
| (mm, KG)             | Carton 2                                                                                                                                                                                                                                                                                                                                                                                                                            | W1600 | D720  | H30  | 19KG   |
|                      | Carton 3                                                                                                                                                                                                                                                                                                                                                                                                                            | W1600 | D1150 | H60  | 42.5KG |
|                      | Carton 4                                                                                                                                                                                                                                                                                                                                                                                                                            | W1200 | D820  | H260 | 38KG   |
|                      | Carton 5                                                                                                                                                                                                                                                                                                                                                                                                                            | W1200 | D820  | H260 | 40KG   |
|                      | Carton 6                                                                                                                                                                                                                                                                                                                                                                                                                            | W1590 | D90   | H50  | 1.5KG  |
| Assembly<br>Required | Yes                                                                                                                                                                                                                                                                                                                                                                                                                                 |       |       |      |        |
| Warranty             | 1 Year                                                                                                                                                                                                                                                                                                                                                                                                                              |       |       |      |        |