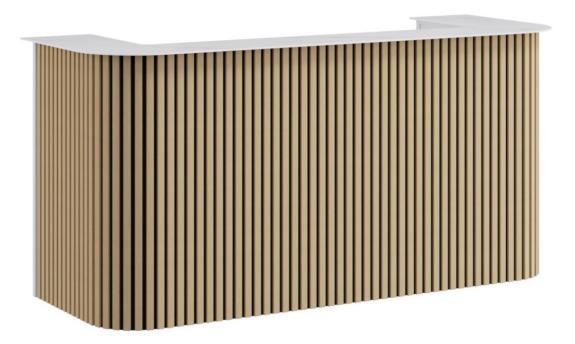

## AUDREY RECEPTION COUNTER W2100MM

## Code: GOP-AUDREY-21

## PRODUCT DATA SPECIFICATION

| GOP Code             | GOP-AUDREY-21                                                                                                                                                                                                                                                                                                                                                                                                                       |       |       |      |        |
|----------------------|-------------------------------------------------------------------------------------------------------------------------------------------------------------------------------------------------------------------------------------------------------------------------------------------------------------------------------------------------------------------------------------------------------------------------------------|-------|-------|------|--------|
| Description          | A perfect blend of style and functionality. Featuring a luxurious sintered stone top<br>that's both resilient and a breeze to clean, this counter is an ideal addition to any<br>professional environment. Available in two widths, 2100mm and 2300mm, it<br>caters to different space requirements with elegance and versatility. Elevate your<br>reception area with this exquisite piece, designed to make a lasting impression. |       |       |      |        |
| Material             | Sintered Stone Top / MDF Timber Veneer Ribbing                                                                                                                                                                                                                                                                                                                                                                                      |       |       |      |        |
| Colour               | Oak / White                                                                                                                                                                                                                                                                                                                                                                                                                         |       |       |      |        |
| Overall Size         | W2100*D820*H1150mm                                                                                                                                                                                                                                                                                                                                                                                                                  |       |       |      |        |
| Table Top Size       | W1500*D690mm                                                                                                                                                                                                                                                                                                                                                                                                                        |       |       |      |        |
| Packing              | Carton 1                                                                                                                                                                                                                                                                                                                                                                                                                            | W2190 | D910  | H120 | 40.5KG |
| (mm, KG)             | Carton 2                                                                                                                                                                                                                                                                                                                                                                                                                            | W1600 | D720  | H30  | 19KG   |
|                      | Carton 3                                                                                                                                                                                                                                                                                                                                                                                                                            | W1600 | D1150 | H60  | 42.5KG |
|                      | Carton 4                                                                                                                                                                                                                                                                                                                                                                                                                            | W1200 | D820  | H260 | 38KG   |
|                      | Carton 5                                                                                                                                                                                                                                                                                                                                                                                                                            | W1200 | D820  | H260 | 40KG   |
|                      | Carton 6                                                                                                                                                                                                                                                                                                                                                                                                                            | W1590 | D90   | H50  | 1.5KG  |
| Assembly<br>Required | Yes                                                                                                                                                                                                                                                                                                                                                                                                                                 |       |       |      |        |
| Warranty             | 1 Year                                                                                                                                                                                                                                                                                                                                                                                                                              |       |       |      |        |