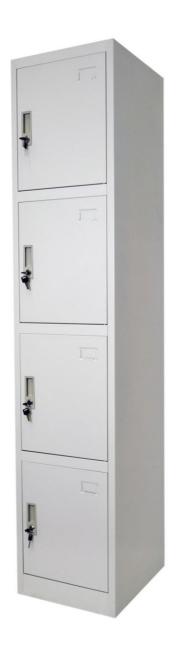

## **4 Door Metal Storage Locker Light Grey**

**Code: GOPHD-LK04S** 

## PRODUCT DATA SPECIFICATION

| Material          | Steel                                       |
|-------------------|---------------------------------------------|
| Colour            | Light Grey                                  |
| Overall Size      | W380x D450 x H1850mm                        |
| Features          | Perfect for warehouse, office & change room |
|                   | Durable powder coat finish                  |
|                   | Heavy duty construction                     |
|                   | Thicken material as 0.7mm                   |
|                   | Hanging bar, mirror and shelves             |
|                   | Full length door stiffener rails            |
|                   | Cam lock is fitted to the door (2 keys)     |
|                   | Air vent                                    |
|                   | Label holder to the outside of the door     |
| Packing           | W470 x D150 x H1870mm (2pcs/ctn)            |
|                   | Gross Weight: 24KG                          |
| Assembly Required | Yes                                         |
| Warranty          | 5 Years                                     |