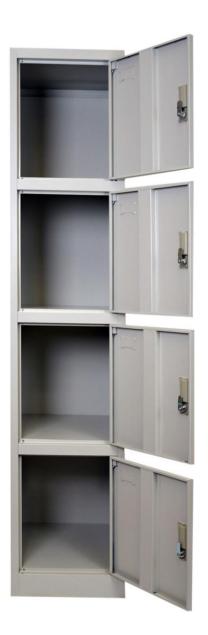

## PRODUCT DATA SPECIFICATION

| Material          | Steel                                       |
|-------------------|---------------------------------------------|
| Colour            | Light Grey                                  |
| Overall Size      | W380x D450 x H1850mm                        |
| Features          | Perfect for warehouse, office & change room |
|                   | Durable powder coat finish                  |
|                   | Heavy duty construction                     |
|                   | Thicken material as 0.7mm                   |
|                   | Hanging bar, mirror and shelves             |
|                   | Full length door stiffener rails            |
|                   | Cam lock is fitted to the door (2 keys)     |
|                   | Air vent                                    |
|                   | Label holder to the outside of the door     |
| Packing           | W470 x D150 x H1870mm (2pcs/ctn)            |
|                   | Gross Weight: 24KG                          |
| Assembly Required | Yes                                         |
| Warranty          | 5 Years                                     |