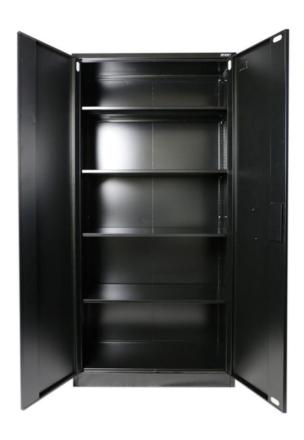

## PRODUCT DATA SPECIFICATION

| Material          | Steel                                       |
|-------------------|---------------------------------------------|
| Colour            | Black                                       |
| Overall Size      | W900 x D450 x H1850mm                       |
| Features          | Perfect for warehouse, office & change room |
|                   | Durable powder coat finish                  |
|                   | Heavy duty construction                     |
|                   | Thicken material as 0.7mm                   |
|                   | 4 shelves make 5 levels                     |
|                   | Lightning design lock (2 keys)              |
|                   | Label holder to the outside of the door     |
| Packing           | W910 x D70 x H1760mm                        |
|                   | Gross Weight: 46KG                          |
| Assembly Required | Yes                                         |
| Warranty          | 5 Years                                     |