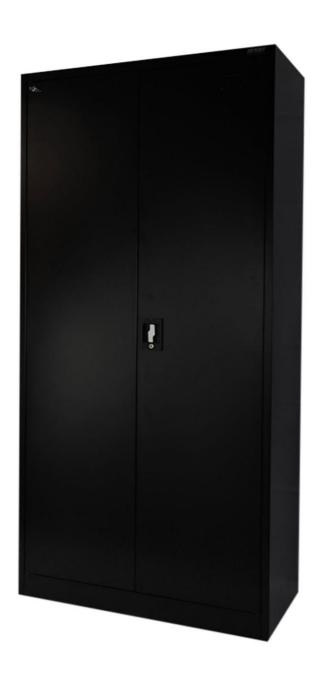

## **2 Door Metal Storage Stationery Cupboard Black**

Code: GOPHD-ST1809BK

## PRODUCT DATA SPECIFICATION

| Material          | Steel                                       |
|-------------------|---------------------------------------------|
| Colour            | Black                                       |
| Overall Size      | W900 x D450 x H1850mm                       |
| Features          | Perfect for warehouse, office & change room |
|                   | Durable powder coat finish                  |
|                   | Heavy duty construction                     |
|                   | Thicken material as 0.7mm                   |
|                   | 4 shelves make 5 levels                     |
|                   | Lightning design lock (2 keys)              |
|                   | Label holder to the outside of the door     |
| Packing           | W910 x D70 x H1760mm                        |
|                   | Gross Weight: 46KG                          |
| Assembly Required | Yes                                         |
| Warranty          | 5 Years                                     |