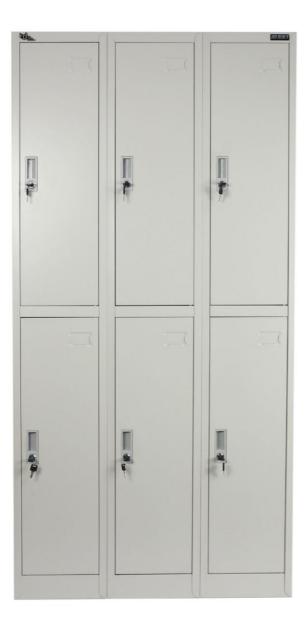

## 6 Door Metal Storage Locker Light Grey

## PRODUCT DATA SPECIFICATION

| Material          | Steel                                       |
|-------------------|---------------------------------------------|
| Colour            | Light Grey                                  |
| Overall Size      | W900 x D450 x H1850mm                       |
| Features          | Perfect for warehouse, office & change room |
|                   | Durable powder coat finish                  |
|                   | Heavy duty construction                     |
|                   | Thicken material as 0.7mm                   |
|                   | Hanging bar, mirror and shelves             |
|                   | • Cam lock is fitted to the door (2 keys)   |
|                   | Air vent                                    |
|                   | Label holder to the outside of the door     |
| Packing           | W470 x D200 x H1870mm (2pcs/ctn)            |
|                   | Gross Weight: 54KG                          |
| Assembly Required | Yes                                         |
| Warranty          | 5 Years                                     |