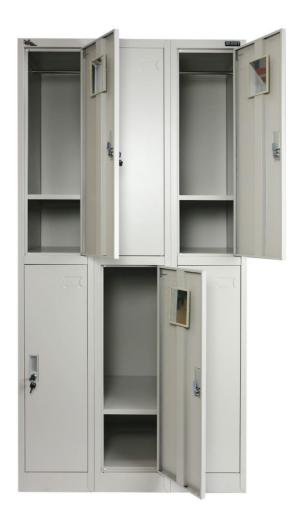

## PRODUCT DATA SPECIFICATION

| Material          | Steel                                       |
|-------------------|---------------------------------------------|
| Colour            | Light Grey                                  |
| Overall Size      | W900 x D450 x H1850mm                       |
| Features          | Perfect for warehouse, office & change room |
|                   | Durable powder coat finish                  |
|                   | Heavy duty construction                     |
|                   | Thicken material as 0.7mm                   |
|                   | Hanging bar, mirror and shelves             |
|                   | • Cam lock is fitted to the door (2 keys)   |
|                   | Air vent                                    |
|                   | Label holder to the outside of the door     |
| Packing           | W470 x D200 x H1870mm (2pcs/ctn)            |
|                   | Gross Weight: 54KG                          |
| Assembly Required | Yes                                         |
| Warranty          | 5 Years                                     |