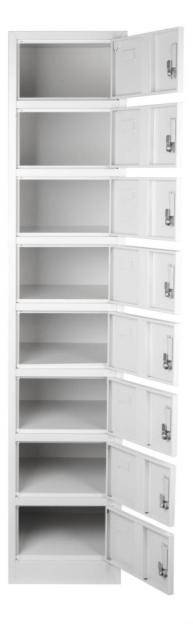

## PRODUCT DATA SPECIFICATION

| Material          | Steel                                       |
|-------------------|---------------------------------------------|
| Colour            | Light Grey                                  |
| Overall Size      | W380x D450 x H1850mm                        |
| Features          | Perfect for warehouse, office & change room |
|                   | Durable powder coat finish                  |
|                   | Heavy duty construction                     |
|                   | Thicken material as 0.7mm                   |
|                   | Hanging bar, mirror and shelves             |
|                   | Full length door stiffener rails            |
|                   | Cam lock is fitted to the door (2 keys)     |
|                   | Air vent                                    |
|                   | Label holder to the outside of the door     |
| Packing           | W470 x D150 x H1870mm (2pcs/ctn)            |
|                   | Gross Weight: 27KG                          |
| Assembly Required | Yes                                         |
| Warranty          | 5 Years                                     |