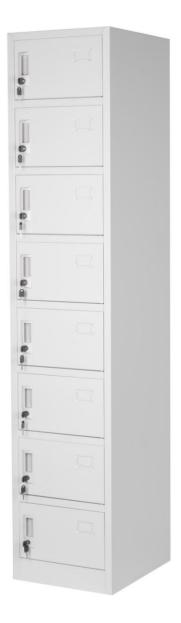

## 8 Door Metal Storage Locker Light Grey

## PRODUCT DATA SPECIFICATION

| Material          | Steel                                       |
|-------------------|---------------------------------------------|
| Colour            | Light Grey                                  |
| Overall Size      | W380x D450 x H1850mm                        |
| Features          | Perfect for warehouse, office & change room |
|                   | Durable powder coat finish                  |
|                   | Heavy duty construction                     |
|                   | Thicken material as 0.7mm                   |
|                   | Hanging bar, mirror and shelves             |
|                   | Full length door stiffener rails            |
|                   | Cam lock is fitted to the door (2 keys)     |
|                   | Air vent                                    |
|                   | Label holder to the outside of the door     |
| Packing           | W470 x D150 x H1870mm (2pcs/ctn)            |
|                   | Gross Weight: 27KG                          |
| Assembly Required | Yes                                         |
| Warranty          | 5 Years                                     |